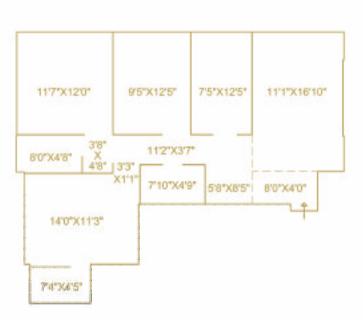

## WING D

TYPICAL FLOOR PLAN  $3^{\text{RD}}$  TO  $6^{\text{TH}}$ ,  $8^{\text{TH}}$  TO  $13^{\text{TH}}$  &  $15^{\text{TH}}$  FLOOR