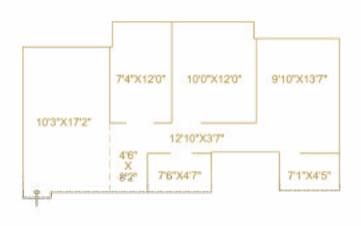

### WING A





TYPICAL FLOOR PLAN  $4^{TH}$  TO  $6^{TH}$ ,  $8^{TH}$  TO  $13^{TH}$  &  $15^{TH}$  FLOOR



### UNIT AREA CALCULATION



665 SQ. FT. - 2 BHK



805 SQ. FT. - 3 BHK



765 SQ. FT. - 3 BHK



900 SQ. FT. - 3 BHK



790 SQ. FT. - 3 BHK



950 SQ. FT. - 3 BHK

## WING B







 $2^{\mbox{\tiny ND}}$  TO  $6^{\mbox{\tiny TH}},\,8^{\mbox{\tiny TH}}$  TO  $13^{\mbox{\tiny TH}}$  &  $15^{\mbox{\tiny TH}},\,16^{\mbox{\tiny TH}}$  FLOOR



# WING C







 $2^{\mbox{\tiny ND}}$  TO  $6^{\mbox{\tiny TH}},\,8^{\mbox{\tiny TH}}$  TO  $13^{\mbox{\tiny TH}}$  &  $15^{\mbox{\tiny TH}},\,16^{\mbox{\tiny TH}}$  FLOOR



## WING D





TYPICAL FLOOR PLAN  $3^{\text{RD}}$  TO  $6^{\text{TH}}$ ,  $8^{\text{TH}}$  TO  $13^{\text{TH}}$  &  $15^{\text{TH}}$  FLOOR



## WING E





TYPICAL FLOOR PLAN  $3^{RD}$  TO  $6^{TH}$ ,  $8^{TH}$  TO  $13^{TH}$  &  $15^{TH}$  FLOOR