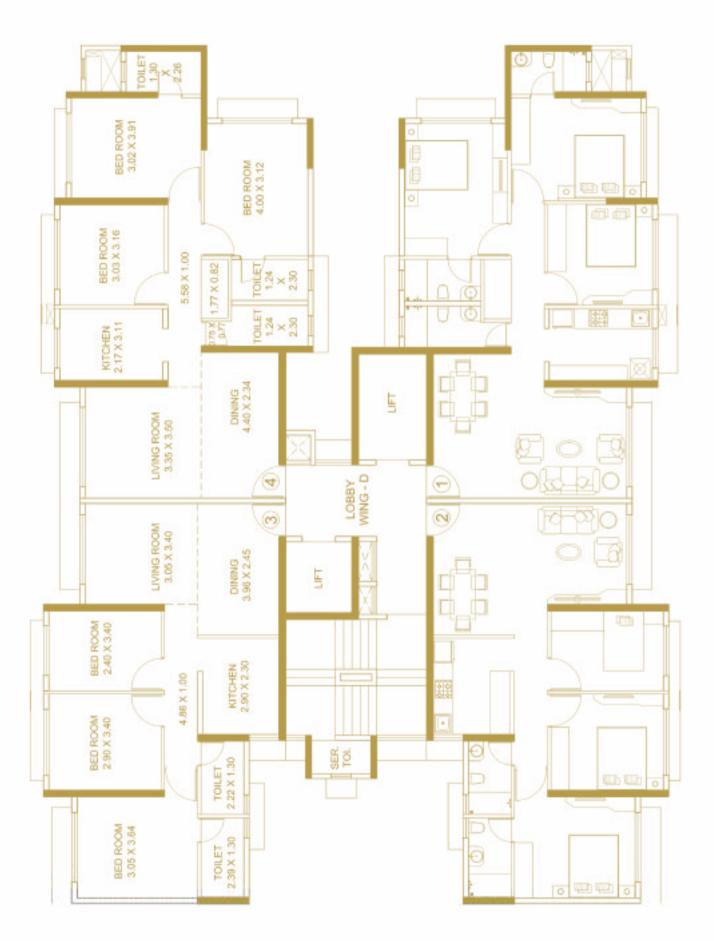

## WING D

TYPICAL FLOOR PLAN  $3^{\text{RD}}$  TO  $6^{\text{TH}}$ ,  $8^{\text{TH}}$  TO  $13^{\text{TH}}$  &  $15^{\text{TH}}$  FLOOR