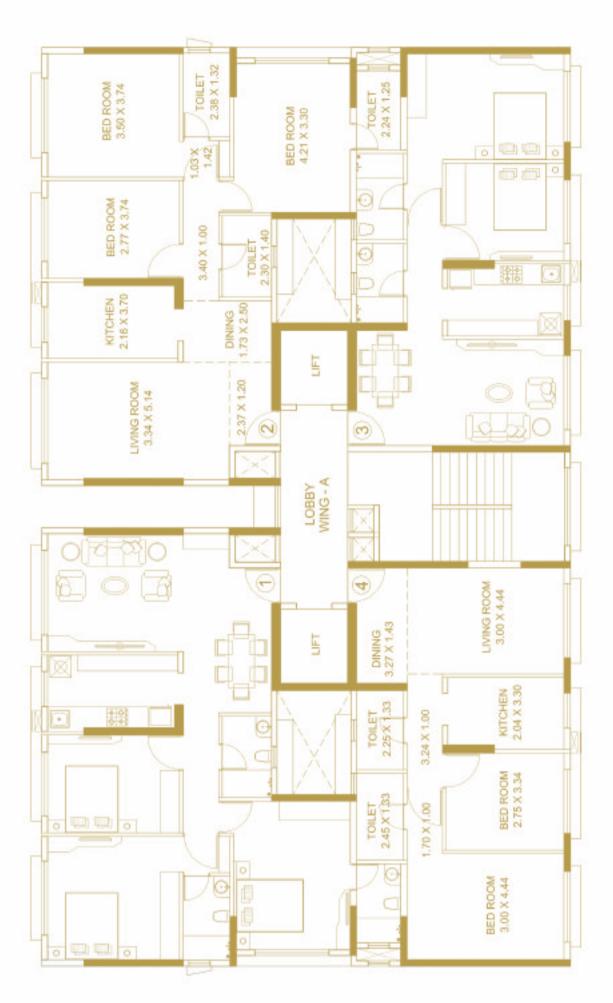

### WING A

TYPICAL FLOOR PLAN  $4^{TH}$  TO  $6^{TH}$ ,  $8^{TH}$  TO  $13^{TH}$  &  $15^{TH}$  FLOOR

### UNIT AREA CALCULATION

665 SQ. FT. - 2 BHK

805 SQ. FT. - 3 BHK

765 SQ. FT. - 3 BHK

900 SQ. FT. - 3 BHK

790 SQ. FT. - 3 BHK

950 SQ. FT. - 3 BHK