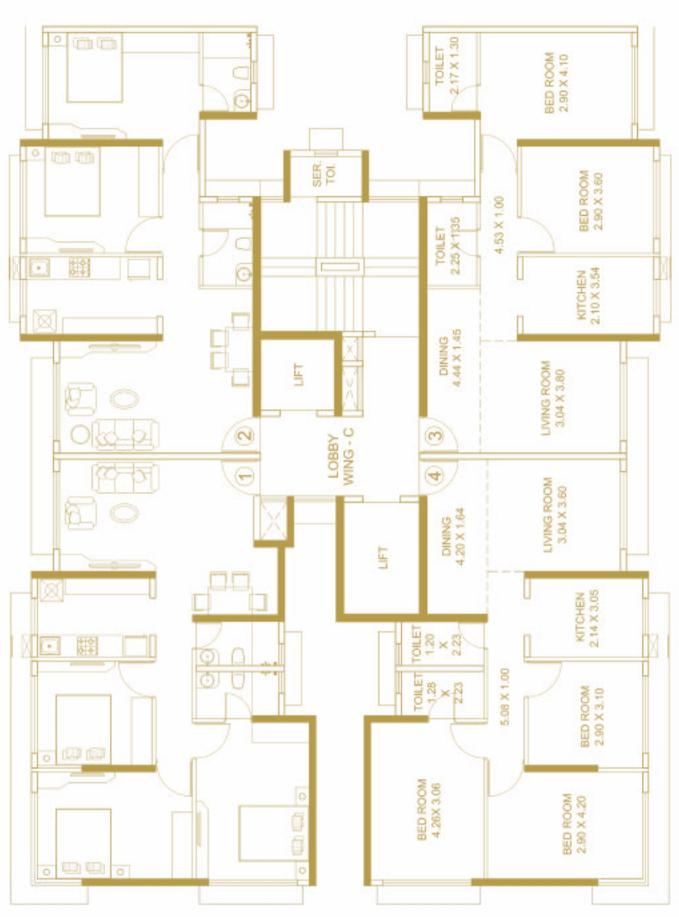

# WING C

 $2^{\mbox{\tiny ND}}$  TO  $6^{\mbox{\tiny TH}},\,8^{\mbox{\tiny TH}}$  TO  $13^{\mbox{\tiny TH}}$  &  $15^{\mbox{\tiny TH}},\,16^{\mbox{\tiny TH}}$  FLOOR