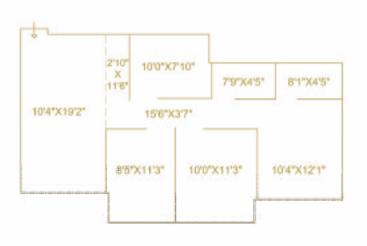

### WING A

TYPICAL FLOOR PLAN  $4^{TH}$  TO  $6^{TH}$ ,  $8^{TH}$  TO  $13^{TH}$  &  $15^{TH}$  FLOOR

### UNIT AREA CALCULATION

665 SQ. FT. - 2 BHK

805 SQ. FT. - 3 BHK

765 SQ. FT. - 3 BHK

900 SQ. FT. - 3 BHK

790 SQ. FT. - 3 BHK

950 SQ. FT. - 3 BHK