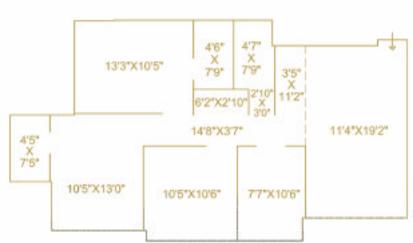

## WING B

 $2^{\mbox{\tiny ND}}$  TO  $6^{\mbox{\tiny TH}},\,8^{\mbox{\tiny TH}}$  TO  $13^{\mbox{\tiny TH}}$  &  $15^{\mbox{\tiny TH}},\,16^{\mbox{\tiny TH}}$  FLOOR