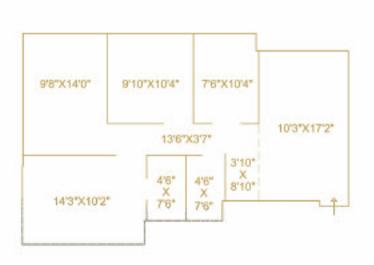

# WING C

 $2^{\mbox{\tiny ND}}$  TO  $6^{\mbox{\tiny TH}},\,8^{\mbox{\tiny TH}}$  TO  $13^{\mbox{\tiny TH}}$  &  $15^{\mbox{\tiny TH}},\,16^{\mbox{\tiny TH}}$  FLOOR