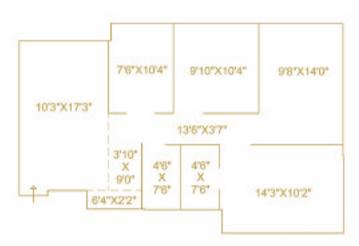

### WING A





TYPICAL FLOOR PLAN  $4^{TH}$  TO  $6^{TH}$ ,  $8^{TH}$  TO  $13^{TH}$  &  $15^{TH}$  FLOOR



### UNIT AREA CALCULATION



665 SQ. FT. - 2 BHK



805 SQ. FT. - 3 BHK



765 SQ. FT. - 3 BHK



900 SQ. FT. - 3 BHK



790 SQ. FT. - 3 BHK



950 SQ. FT. - 3 BHK

## WING B







 $2^{\mbox{\tiny ND}}$  TO  $6^{\mbox{\tiny TH}},\,8^{\mbox{\tiny TH}}$  TO  $13^{\mbox{\tiny TH}}$  &  $15^{\mbox{\tiny TH}},\,16^{\mbox{\tiny TH}}$  FLOOR



# WING C







 $2^{\mbox{\tiny ND}}$  TO  $6^{\mbox{\tiny TH}},\,8^{\mbox{\tiny TH}}$  TO  $13^{\mbox{\tiny TH}}$  &  $15^{\mbox{\tiny TH}},\,16^{\mbox{\tiny TH}}$  FLOOR



## WING D





TYPICAL FLOOR PLAN  $3^{\text{RD}}$  TO  $6^{\text{TH}}$ ,  $8^{\text{TH}}$  TO  $13^{\text{TH}}$  &  $15^{\text{TH}}$  FLOOR



## WING E





TYPICAL FLOOR PLAN  $3^{RD}$  TO  $6^{TH}$ ,  $8^{TH}$  TO  $13^{TH}$  &  $15^{TH}$  FLOOR