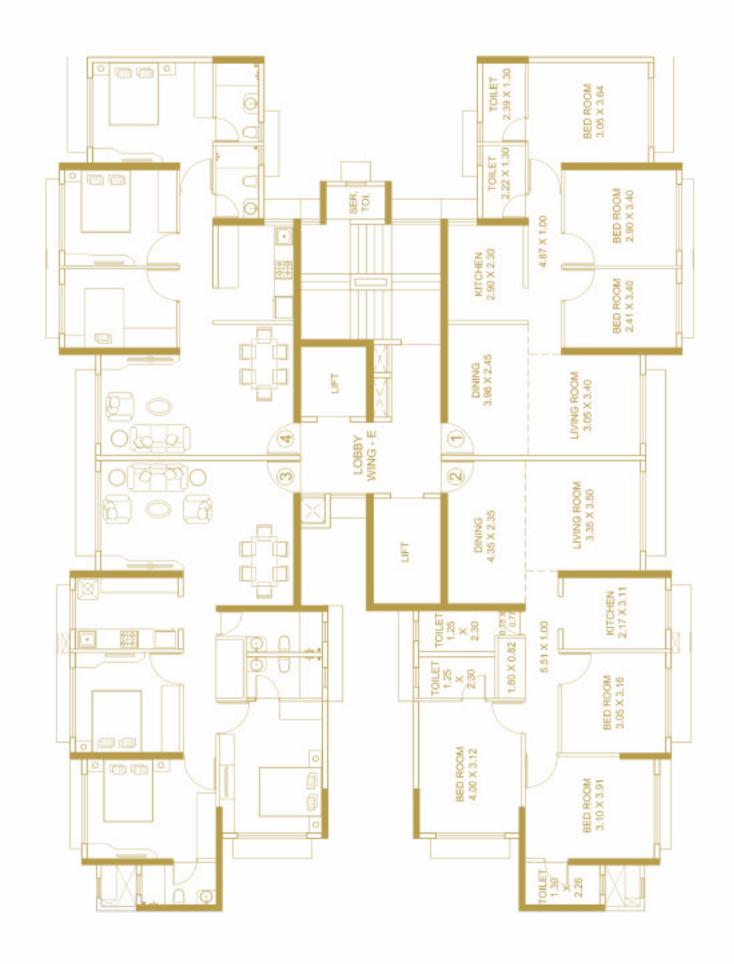

## WING E

TYPICAL FLOOR PLAN  $3^{RD}$  TO  $6^{TH}$ ,  $8^{TH}$  TO  $13^{TH}$  &  $15^{TH}$  FLOOR