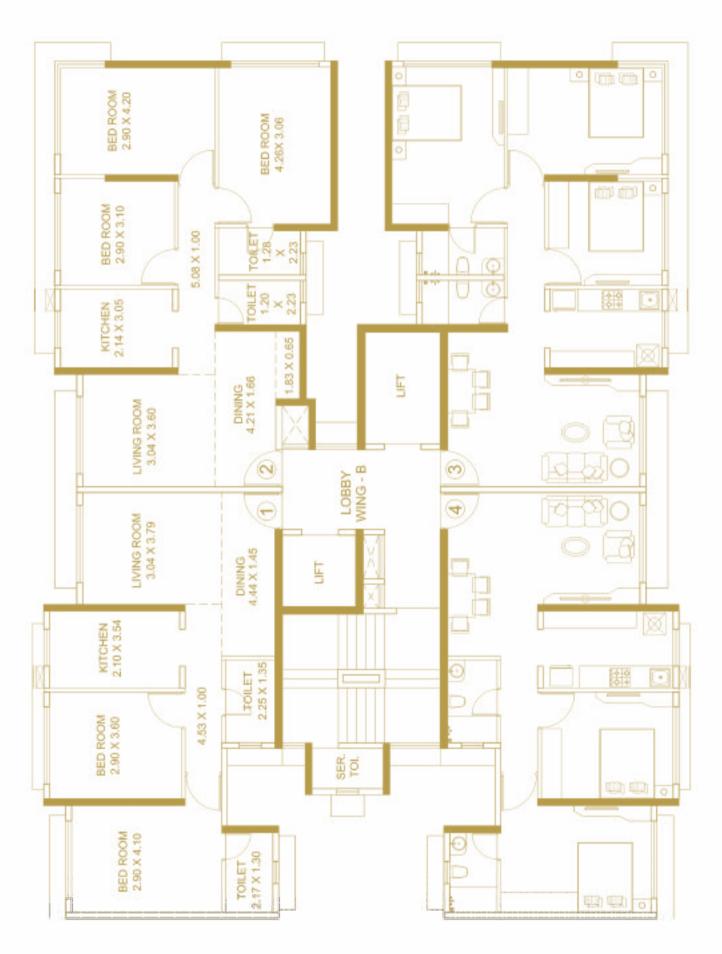

## WING B

 $2^{\mbox{\tiny ND}}$  TO  $6^{\mbox{\tiny TH}},\,8^{\mbox{\tiny TH}}$  TO  $13^{\mbox{\tiny TH}}$  &  $15^{\mbox{\tiny TH}},\,16^{\mbox{\tiny TH}}$  FLOOR